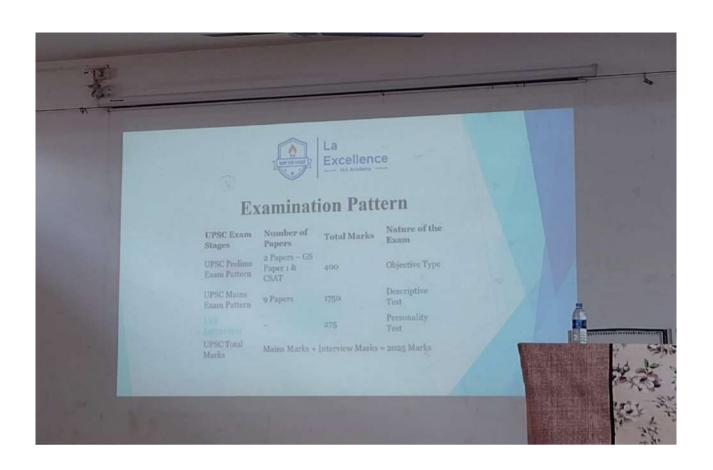

Dr.K.Shantha, Principal and Dr. C.V.Satyanarayana, Vice-Principal welcomed Mr. Sakthya Krishnan, AIR 114 in UPSC 2014 and Mr. SAI KUMAR.B General Manager-Operations, LA EXCELLENCE IAS Academy, Hyderabad. Mr.K.Naga Raju, Head of the Department of Commerce and Management, Dr.R.Lilambeswara Singh & B.Chandra Sekhar Department of Mathematics on behalf of Career Guidance Cell, felicitated the team. Mr. Sakthya Krishnan, gave an awareness among students about the Civil Services Exam. He clearly explained about the UPSC Exam structure and various stages of examination which includes Prelims, Mains and Final Interview. He guided the students regarding registrations of exam and how to prepare and clear the test as well as interview. He explained his experiences for cracking UPSC Exam. He suggested the students to focus on current affairs and newspaper reading regularly. He explained the Mains and preliminary exam of Civils paper pattern and marks structure. He shared some important tips to crack the exam. He