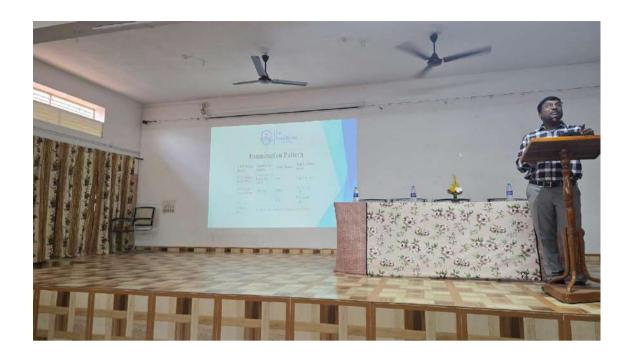

Dr.K.Shantha, Principal and Dr. C.V.Satyanarayana, Vice-Principal welcomed Mr. Sakthya Krishnan, AIR 114 in UPSC 2014 and Mr. SAI KUMAR.B General Manager-Operations, LA EXCELLENCE IAS Academy, Hyderabad. Mr.K.Naga Raju, Head of the Department of Commerce and Management, Dr.R.Lilambeswara Singh & B.Chandra Sekhar Department of Mathematics on behalf of Career Guidance Cell, felicitated the team. Mr. Sakthya Krishnan, gave an awareness among students about the Civil Services Exam. He clearly explained about the UPSC Exam structure and various stages of examination which includes Prelims, Mains and Final Interview. He guided the students regarding registrations of exam and how to prepare and clear the test as well as interview. He explained his experiences for cracking UPSC Exam. He suggested the students to focus on current affairs and newspaper reading regularly. He explained the Mains and preliminary exam of Civils paper pattern and marks structure. He shared some important tips to crack the exam. He